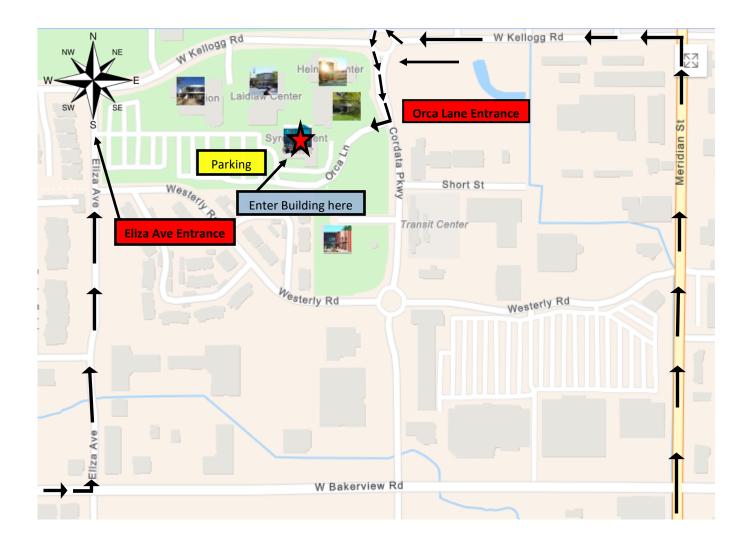

#### **Driving Directions from I-5 Southbound**

Take Bakerview Road Exit #258 Left onto Bakerview Road Left onto Eliza Avenue Right into parking lot Yellow Lot parking is closest to Syre Center

#### **Driving Directions from I-5 Northbound**

Take Meridian Street Exit #256A Right onto Meridian Street Left onto Kellogg Road Left at traffic circle onto Cordata Parkway Right on Orca Lane